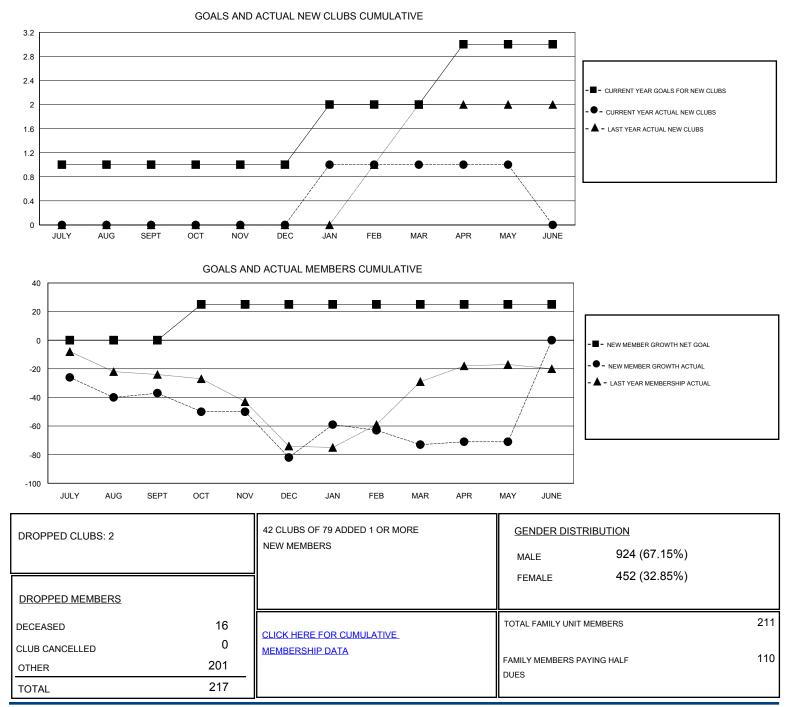

## GMT: CHRIS LEWIS

| GMT: CHRIS LE         | WIS           | L         | OCATION ONTARIO |                       |                                                                |                                                              | GMT CA                                             |
|-----------------------|---------------|-----------|-----------------|-----------------------|----------------------------------------------------------------|--------------------------------------------------------------|----------------------------------------------------|
| Clubs                 |               |           |                 | Members               |                                                                |                                                              |                                                    |
| RESULTS FOR 2016-2017 |               |           |                 | RESULTS FOR 2016-2017 |                                                                |                                                              |                                                    |
| QUARTER               | NEW CLUB GOAL | NEW CLUBS | DROPPED CLUBS   | QUARTER               | NEW MEMBER GROWTH<br>NET GOAL (not reinstated<br>or transfers) | NEW MEMBER<br>GROWTH ACTUAL (not<br>reinstated or transfers) | DROPPED<br>MEMBERS ACTUAL<br>(including transfers) |
| JULY/AUG/SEPT         | 1             | 0         | 2               | JULY/AUG/SEPT         | 0                                                              | 20                                                           | 57                                                 |
| OCT/NOV/DEC           | 0             | 0         | 0               | OCT/NOV/DEC           | 25                                                             | 48                                                           | 93                                                 |
| JAN/FEB/MAR           | 1             | 1         | 0               | JAN/FEB/MAR           | 0                                                              | 54                                                           | 45                                                 |
| APR/MAY/JUNE          | 1             | 0         | 0               | APR/MAY/JUNE          | 0                                                              | 24                                                           | 22                                                 |